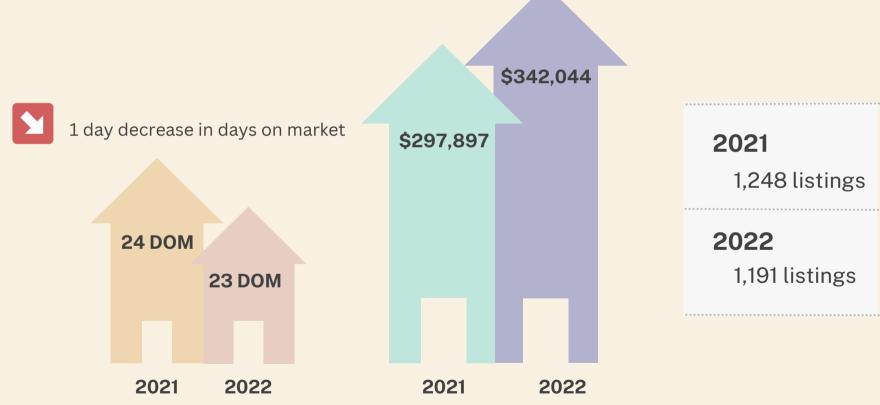

## MLS JAN - DEC 2022 MLS MARKET STATISTICS

| FEATURES       | BEDS | TOTAL<br>LISTED | TOTAL<br>SOLD | AVG LIST<br>PRICE | AVG SOLD<br>PRICE | LIST/SALE<br>PRICE RATIO |
|----------------|------|-----------------|---------------|-------------------|-------------------|--------------------------|
| All Categories | All  | 1,612           | 1,241         | \$332,681         | \$342,217         | 102.87%                  |
| Residential    | All  | 1,486           | 1,168         | \$333,311         | \$342,895         | 102.88%                  |
| Residential    | 0-1  | 32              | 27            | \$183,348         | \$181,766         | 99.14%                   |
| Residential    | 2    | 303             | 242           | \$253,104         | \$257,776         | 101.85%                  |
| Residential    | 3    | 592             | 474           | \$312,784         | \$326,071         | 104.25%                  |
| Residential    | 4    | 389             | 297           | \$392,219         | \$401,439         | 102.35%                  |
| Residential    | 5+   | 170             | 128           | \$455,910         | \$464,272         | 101.83%                  |
| Multi-Family   | All  | 65              | 36            | \$477,919         | \$501,439         | 104.92%                  |
| Vacant Land    | All  | 61              | 37            | \$171,500         | \$165,901         | 96.74%                   |